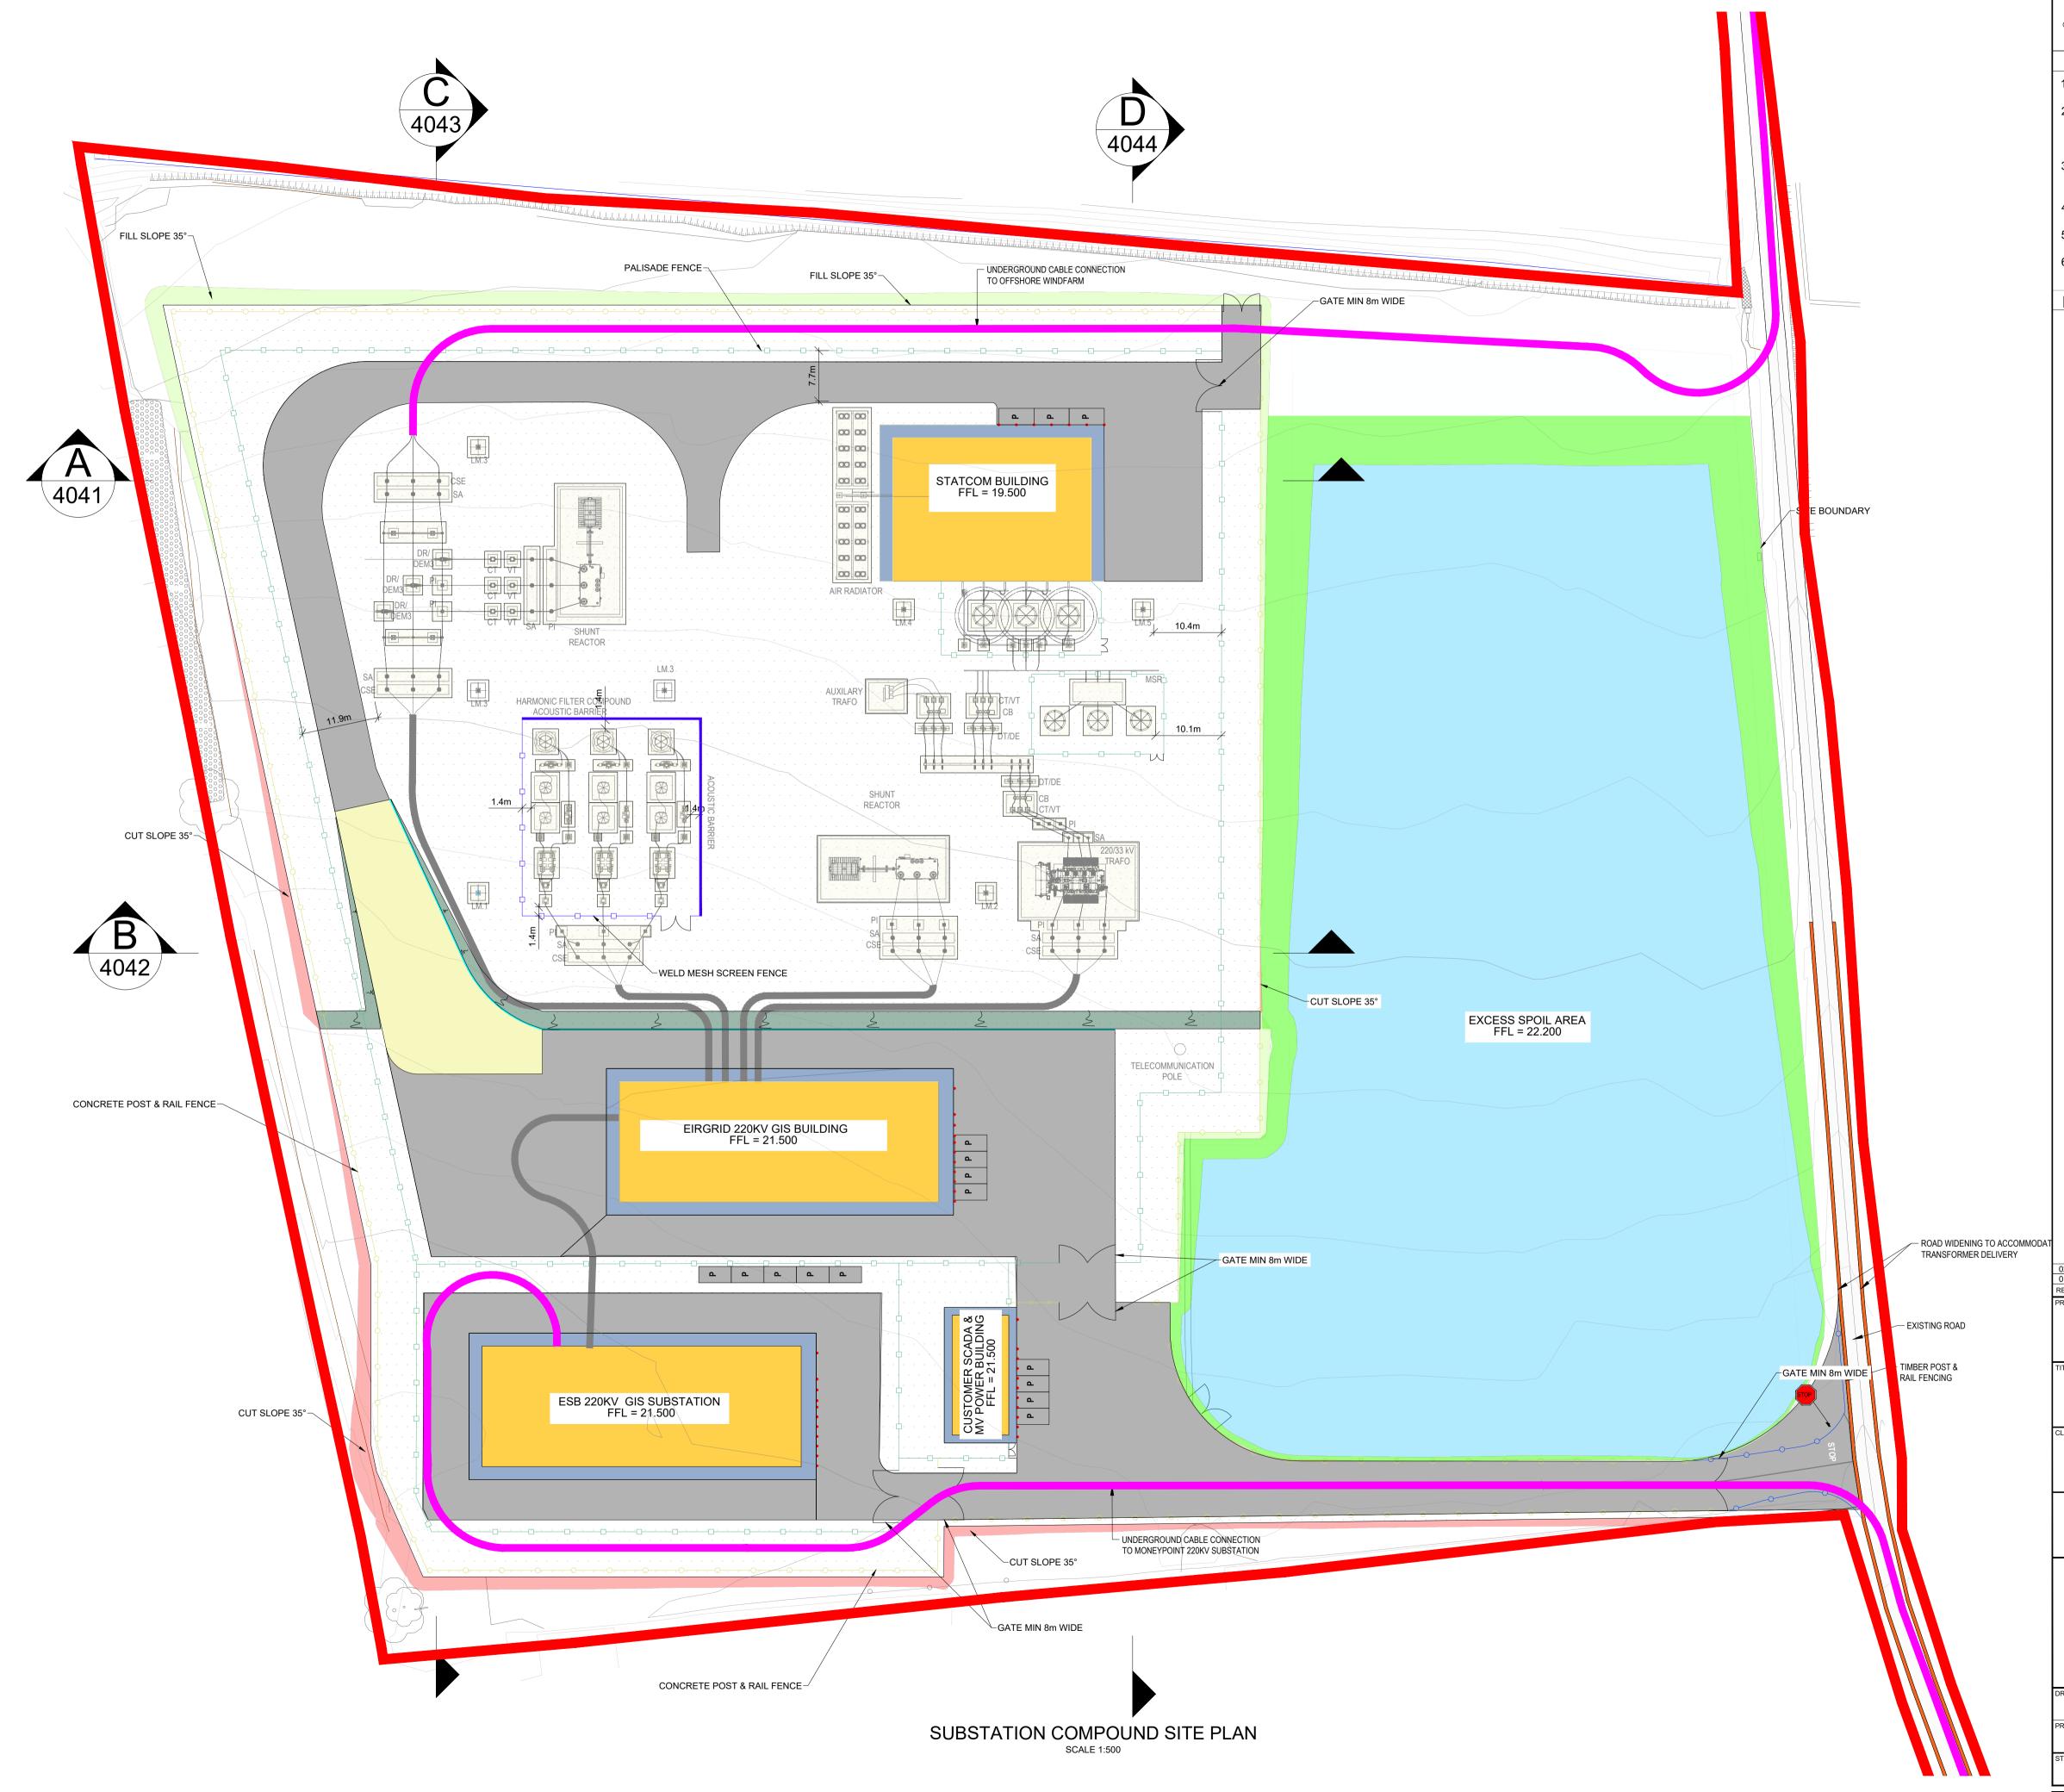

## LEGEND:

SITE BOUNDARY

PALISADE FENCE
CONCRETE POST & RAIL FENCE

WELD MESH SCREEN FENCE
ACOUSTIC BARRIER

BUILDING

ACCESS ROAD (ASPHALT)

CAR SPACE

SUBSTATION COMPOUND

ROAD SAFETY BOLLARDS

FILL SLOPE 35°

CUT SLOPE 35°

FILL SLOPE 2:1

EXCESS SPOIL HATCH

PROPOSED BERM

PROPOSED RAMP

PROPOSED EQUIPMENT PLINTH

PROPOSED CONCRETE PATH (SUITABLE FOR CART & TROLLEY ACCESS)

KERB

 02
 29.11.24
 ISSUED FOR PLANNING
 EP
 JL

 01
 18.11.24
 ISSUED FOR PLANNING
 EP
 JL

 REV
 DATE
 DESCRIPTION
 BY
 APP

SCEIRDE ROCKS OFFSHORE WIND FARM